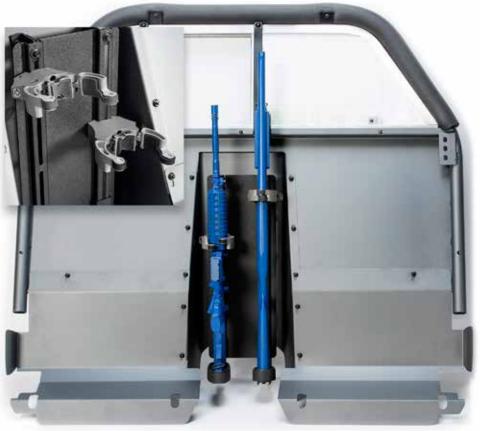

# X-Lock Vehicle Racks

Tufloc<sup>®</sup> offers the widest range of Vehicle Gun Racks available. For maximum safety and security, each rack is designed for the exact make/model of gun; we do not sell a "one-size-fits-all" gun rack. The highstrength steel racks are powder-coated and are padded for gun protection and rattle-free performance.

Featuring Tufloc's standard gun locks and the new X-LOCK - The dual-release lock securely holds the gun in place. The gun can instantly be accessed using the electronic delay timer or with the use of a key.

**Two Gun Vertical Mount** Also avaiable with the Standard Lock Heads

Single Gun Vertical Mount Also avaiable with the Standard Lock Heads

Tufloc racks are available for all gun types.