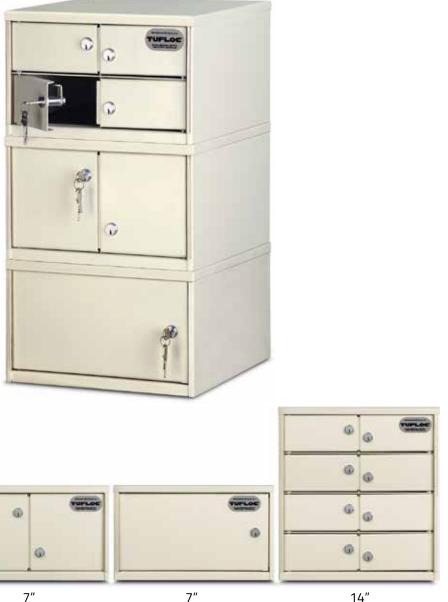

# Lockers

# Lockers and Lockboxes

ModuBox<sup>®</sup> Lockers and Lockboxes safely secure evidence, property and guns. The units are manufactured from heavy-gauge, welded steel and feature Medeco® high-security cylinders for added protection. Each unit is finished with a

#### Important Features:

- Lockers are approximately 18" deep and 15-1/4" wide
- Lockboxes are 14" deep and 14" wide
- Modules can be stacked in many configurations (see photos for examples)
- Each unit has fully padded interior shelves
- Free-standing, in-wall or on-desk mounting options

# Lockboxes

이 비행 이 가장 이 가장 이 !

#### Options:

- Medeco<sup>®</sup> cylinders can be: keyed alike, differently or master keyed
- Key drops can be incorporated into any model
- Can be individually numbered
- Pass-through lockers are also available on certain models
- Custom designs and colors can be special ordered