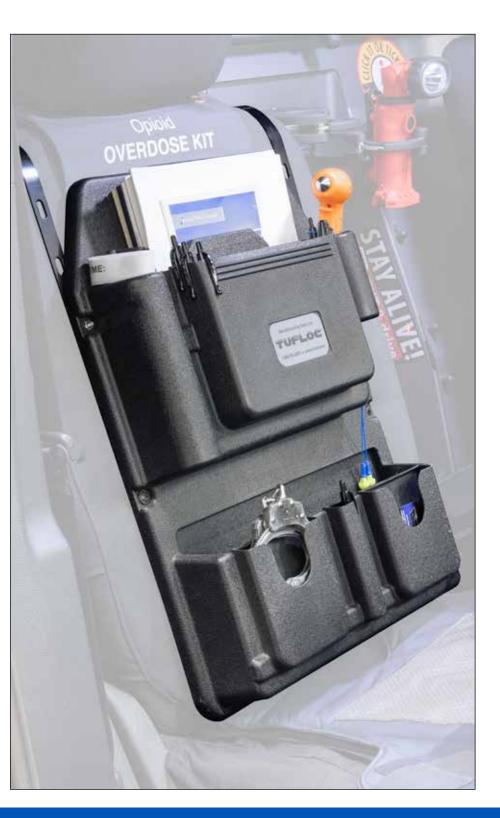

# Seat Organizers

### **Molded Plastic Seat Organizer**

Store forms, clipboards, maps, flashlights, handcuffs and other equipment for fast, easy access.

- Multiple compartments to store equipment
- High strength, rigid, polyethylene material
- Belongings stay in place, even at high speeds
- Adjustable brackets fit any seat
- Built-in handle makes it easy to take in and out of vehicle