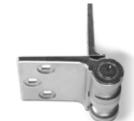

# For law enforcement vehicles.

Only the X-Lock gives officers quick, easy, one-handed access to guns – when they are needed fast. The innovative, patented design features locking arms that automatically adjust to a tight, more secure fit when the gun is pressed into place.\*

- A. Stainless steel, spring-action, locking arms allow for one-handed removal of gun.
- B. Padding protects guns and prevents rattling.
- **C.** Self-adjusting arms ratchet to tightly secure most guns.
- **D.** The lock can be opened with an electronic timer or with a key.
- E. Lock can be adjusted along the back plate to custom-fit each make/model of gun.
- F. Quick installation! Can be mounted with little or no drilling.

NEW X-Lock gun racks for your home. See pages 16-19 for information on this revolutionary wall-mounted gun rack that keeps guns secure, on display and ready for quick access.

\*As compared to a standard lockhead.