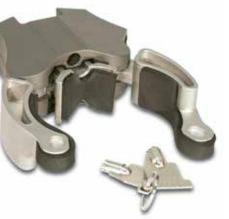

# For law enforcement vehicles.

Only the X-Lock gives officers quick, easy, one-handed access to guns – when they are needed fast. The innovative, patented design features locking arms that automatically adjust to a tight, more secure fit when the gun is pressed into place.\*

- A. Stainless steel, spring-action, locking arms allow for one-handed removal of gun.
- B. Padding protects guns and prevents rattling.
- **C.** Self-adjusting arms ratchet to tightly secure most guns.
- **D.** The lock can be opened with an electronic timer or with a key.
- E. Lock can be adjusted along the back plate to custom-fit each make/model of gun.
- F. Quick installation! Can be mounted with little or no drilling.