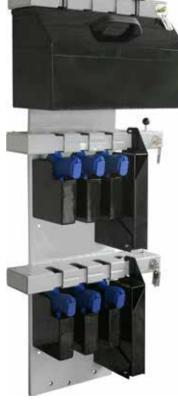

# X-Lock Vehicle Racks

Tufloc<sup>®</sup> offers the widest range of Vehicle Gun Racks available. For maximum safety and security, each rack is designed for the exact make/model of gun; we do not sell a "one-size-fits-all" gun rack. The highstrength steel racks are powder-coated and are padded for gun protection and rattle-free performance.

Featuring Tufloc's standard gun locks and the new X-LOCK - The dual-release lock securely holds the gun in place. The gun can instantly be accessed using the electronic delay timer or with the use of a key.

**Two Gun Vertical Mount** Also avaiable with the Standard Lock Heads

Single Gun Vertical Mount Also avaiable with the Standard Lock Heads

Tufloc racks are available for all gun types.