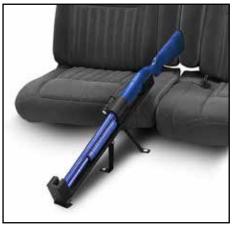

# X-Lock Vehicle Racks

Tufloc<sup>®</sup> offers the widest range of Vehicle Gun Racks available. For maximum safety and security, each rack is designed for the exact make/model of gun; we do not sell a "one-size-fits-all" gun rack. The highstrength steel racks are powder-coated and are padded for gun protection and rattle-free performance.

Featuring Tufloc's standard gun locks and the new X-LOCK - The dual-release lock securely holds the gun in place. The gun can instantly be accessed using the electronic delay timer or with the use of a key.

**Two Gun Vertical Mount** Also avaiable with the Standard Lock Heads

Single Gun Vertical Mount Also avaiable with the Standard Lock Heads

Tufloc racks are available for all gun types.