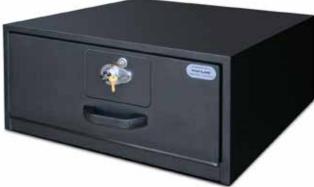

### **TufBox Locking Drawer Systems**

These systems provide a way to safely secure guns, store equipment and organize belongings. Manufactured with heavy-duty steel, the TufBox<sup>™</sup> is built to withstand the everyday demands that are expected of all Tufloc<sup>®</sup> products.

Half-width TufBox with combination and key override

# **TufBox Options & Accessories**

Standard T-Handle Keyed Lock

이 비행 이 지방 것 같아.