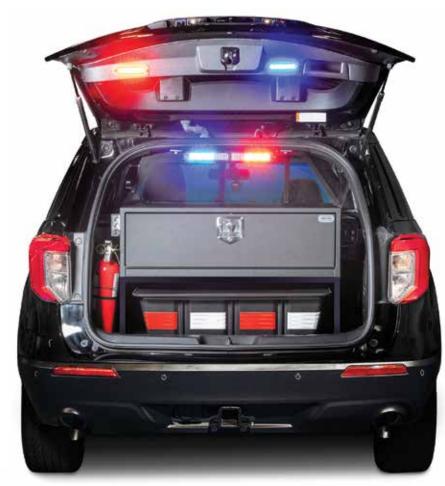

### **TufBox Locking Drawer Systems**

These systems provide a way to safely secure guns, store equipment and organize belongings. Manufactured with heavy-duty steel, the TufBox<sup>™</sup> is built to withstand the everyday demands that are expected of all Tufloc<sup>®</sup> products.

Half-width TufBox with combination and key override

## The Mini TufBox **Stores Handguns** and Other Valuables.

This locking unit mounts under the seat or in the trunk of vehicles. It can also be used in homes and can be mounted under desks.

Tufloc Locking Drawer Systems are available for all SUV's and cruisers.

#### **TufBox Bases**

When additional clearance is needed, or access to the spare tire is necessary, Tufloc offers fixed and adjustable height bases.

Fixed height base

Combination with Key Override

Motion-Activated Interior LED Light