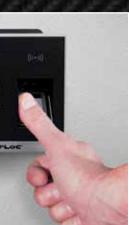

- B: Stainless Steel, spring-action locking arms allow for quick and easy access to gun.
- **C:** Cast metal pocket with rubber insert protects the gun stock while securing it in place.
- **D:** Lock functions with a tubular key. For even faster access, an optional keypad that incorporates fingerprint recognition technology can be added.

The X-Lock functions with a tubular key. For even faster access, Tufloc's proprietary Fingerprint Reader can be added. The Reader can be programmed to open the lock in three ways: using fingerprint recognition, using the numerical keypad to enter a 4-digit code or by using the RFID card that comes with the unit.