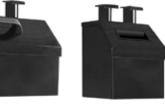

### **TufBox Locking Drawer Systems**

These systems provide a way to safely secure guns, store equipment and organize belongings. Manufactured with heavy-duty steel, the TufBox<sup>™</sup> is built to withstand the everyday demands that are expected of all Tufloc<sup>®</sup> products.

## The Mini TufBox **Stores Handguns** and Other Valuables.

This locking unit mounts under the seat or in the trunk of vehicles. It can also be used in homes and can be mounted under desks.

Tufloc Locking Drawer Systems are available for all SUV's and cruisers.