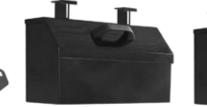

### **Briefcase Boxes and** Wall Boxes

- Safely and conveniently store handguns, valuables and evidence
- Fully padded interiors protect contents
- Available with combination lock or key lock
- Constructed of heavy-gauge, powder-coated steel