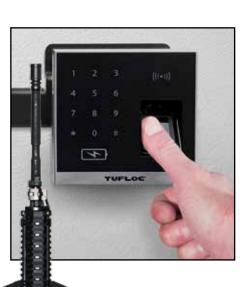

The X-Lock functions with a tubular key. For even faster access, Tufloc's proprietary Fingerprint Reader can be added. The Reader can be programmed to open the lock in three ways: using fingerprint recognition, using the numerical keypad to enter a 4-digit code or by using the RFID card that comes with the unit.