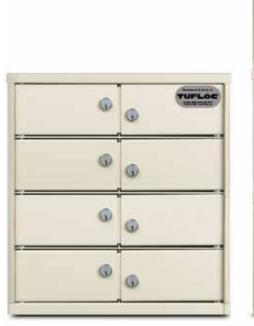

# **Security Drawers**

### **TufBox Locking Drawer Systems**

These systems provide a way to safely secure guns, store equipment and organize belongings. Manufactured with heavy-duty steel, the TufBox<sup>™</sup> is built to withstand the everyday demands that are expected of all Tufloc<sup>®</sup> products.

# Lockers

# Lockers and Lockboxes

ModuBox<sup>®</sup> Lockers and Lockboxes safely secure evidence, property and guns. The units are manufactured from heavy-gauge, welded steel and feature Medeco® high-security cylinders for added protection. Each unit is finished with a

#### Important Features:

- Lockers are approximately 18" deep and 15-1/4" wide
- Lockboxes are 14" deep and 14" wide
- Modules can be stacked in many configurations (see photos for examples)
- Each unit has fully padded interior shelves
- Free-standing, in-wall or on-desk mounting options