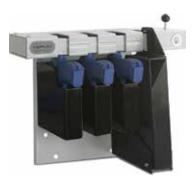

### **Quad Rack** Four Guns, One Rack

Secured with Tufloc® proprietary locking systems featuring Medeco<sup>®</sup> cylinders, Quad Rack and Single Rack units provide central and visible access to your guns. These racks are constructed of heavy-gauge, powder-coated steel and are designed to fit the exact gun make and model.

**Quad Rack for Handguns** 

**Quad Rack** 

Universal

Handgun

**12 Slot Storage Rack** Shown with handgun pockets and storage box

### Custom, Interchangeable Pockets for a Wide Variety of Guns

Additional models available. Contact factory for gun pockets not listed below.

Standard Long Guns

Handguns

Storage Box 4-slot

**Storage Box** 2-slot