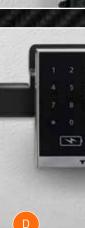

- B: Stainless Steel, spring-action locking arms allow for quick and easy access to gun.
- **C:** Cast metal pocket with rubber insert protects the gun stock while securing it in place.
- **D:** Lock functions with a tubular key. For even faster access, an optional keypad that incorporates fingerprint recognition technology can be added.

The X-Lock functions with a tubular key. For even faster access, Tufloc's proprietary Fingerprint Reader can be added. The Reader can be programmed to open the lock in three ways: using fingerprint recognition, using the numerical keypad to enter a 4-digit code or by using the RFID card that comes with the unit.