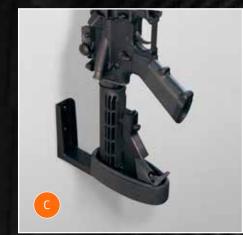

# ÔĈK Gun Racks for Your Home.

NEW

Finally, a gun rack that keeps guns secure, whether hidden or on display, and ready for quick access.

Standard keyed lock includes 2 keys

- Saves space compared to bulky, expensive safes
- Quick and easy to install
- Portable move it from room to room or to your next home with ease
- Safely and openly displays guns

#### Features

- A: Padding protects guns and prevents them from being scratched.
- Self-adjusting ratcheting arms fit most makes/models of guns.

Mounting bracket attaches to walls. (drywall, brick or concrete).

- B: Stainless Steel, spring-action locking arms allow for quick and easy access to gun.
- **C:** Cast metal pocket with rubber insert protects the gun stock while securing it in place.
- **D:** Lock functions with a tubular key. For even faster access, an optional keypad that incorporates fingerprint recognition technology can be added.