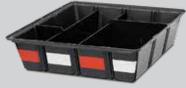

### **TufBox Storage Bin**

Constructed of high-density plastic, the organizer is designed to fit under the TufBox Drawer but can also be used as a stand-alone organizer in the rear of SUVs and cruisers.

Shown with optional clear hinged cover

Optional black hinged cover

Dividers Included (additional available)

**Drawer Dividers** Divider kits make it easy to customize the TufBox interior to fit your needs.