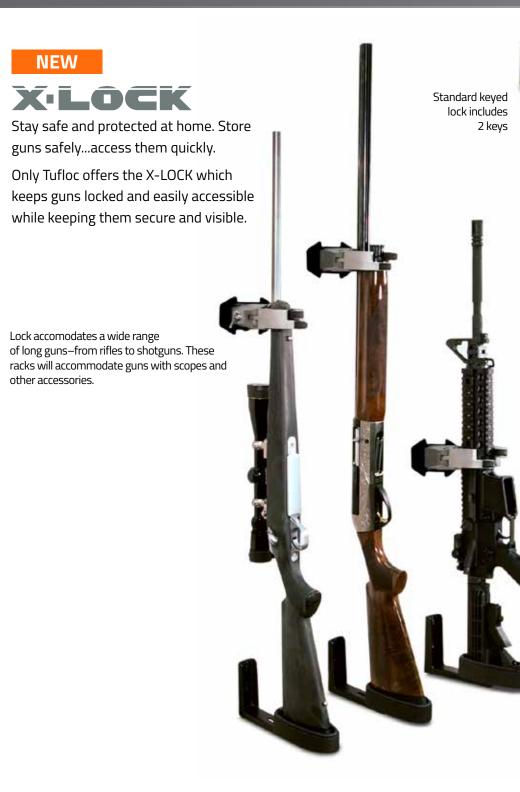

# ÔĈK Gun Racks for Your Home.

NEW

Finally, a gun rack that keeps guns secure, whether hidden or on display, and ready for quick access.

Standard keyed lock includes 2 keys

- Saves space compared to bulky, expensive safes
- Quick and easy to install
- Portable move it from room to room or to your next home with ease
- Safely and openly displays guns

#### Features

- A: Padding protects guns and prevents them from being scratched.
- Self-adjusting ratcheting arms fit most makes/models of guns.

Mounting bracket attaches to walls. (drywall, brick or concrete).

- B: Stainless Steel, spring-action locking arms allow for quick and easy access to gun.
- **C:** Cast metal pocket with rubber insert protects the gun stock while securing it in place.
- **D:** Lock functions with a tubular key. For even faster access, an optional keypad that incorporates fingerprint recognition technology can be added.