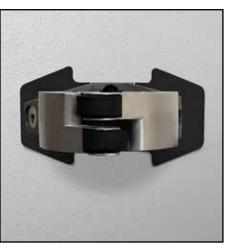

# For law enforcement vehicles.

Only the X-Lock gives officers quick, easy, one-handed access to guns – when they are needed fast. The innovative, patented design features locking arms that automatically adjust to a tight, more secure fit when the gun is pressed into place.\*

- A. Stainless steel, spring-action, locking arms allow for one-handed removal of gun.
- B. Padding protects guns and prevents rattling.
- **C.** Self-adjusting arms ratchet to tightly secure most guns.
- **D.** The lock can be opened with an electronic timer or with a key.
- E. Lock can be adjusted along the back plate to custom-fit each make/model of gun.
- F. Quick installation! Can be mounted with little or no drilling.