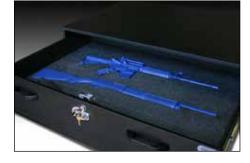

Interior Foam Thick, 3" foam is easily cut for a customized fit for guns and other items.

**Exterior Protective Rubber Mat** Heavy-duty rubber mat protects the top of the TufBox.

Adjustable base raises TufBox 6" - 11.5"