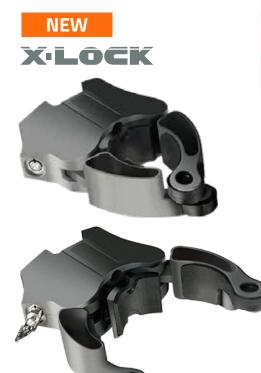

# For law enforcement vehicles.

Only the X-Lock gives officers quick, easy, one-handed access to guns – when they are needed fast. The innovative, patented design features locking arms that automatically adjust to a tight, more secure fit when the gun is pressed into place.\*

NEW X-Lock gun racks for your home. See pages 16-19 for information on this revolutionary wall-mounted gun rack that keeps guns secure, on display and ready for quick access.

\*As compared to a standard lockhead.