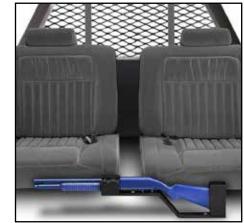

**Two Gun Vertical Mount** Also avaiable with the Standard Lock Heads

Single Gun Vertical Mount Also avaiable with the Standard Lock Heads

Tufloc racks are available for all gun types.