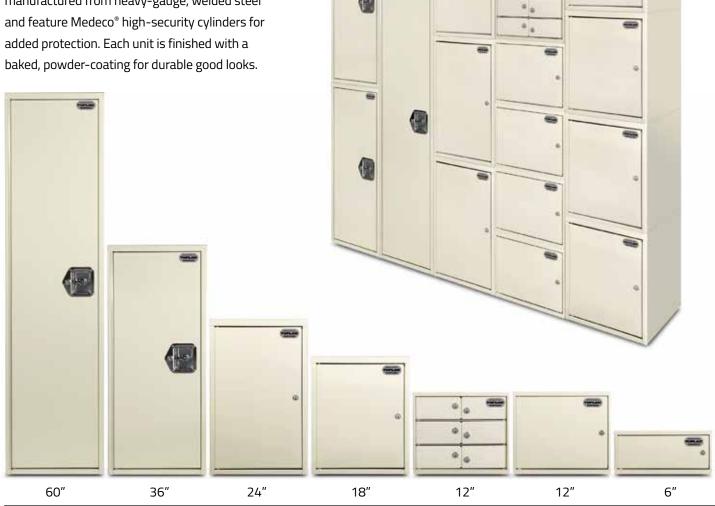

# Lockers and Lockboxes

ModuBox<sup>®</sup> Lockers and Lockboxes safely secure evidence, property and guns. The units are manufactured from heavy-gauge, welded steel and feature Medeco® high-security cylinders for added protection. Each unit is finished with a

#### Important Features:

- Lockers are approximately 18" deep and 15-1/4" wide
- Lockboxes are 14" deep and 14" wide
- Modules can be stacked in many configurations (see photos for examples)
- Each unit has fully padded interior shelves
- Free-standing, in-wall or on-desk mounting options

#### Options:

- Medeco<sup>®</sup> cylinders can be: keyed alike, differently or master keyed
- Key drops can be incorporated into any model
- Can be individually numbered
- Pass-through lockers are also available on certain models
- Custom designs and colors can be special ordered