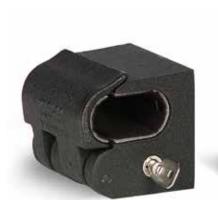

# **Standard Vehicle Racks**

이 비행 이 지정 이 가장

Small Lock Head

**Roll Bar Mount** 

**Screen Mount** 

**Trunk Mount** Can be mounted in multiple locations in the trunk

Floor Mount

### Large Lock Head

#### **Electronic Timer & Switch**

**Overhead Mount** For vehicles without a partition

**Muzzle Down Mount** 