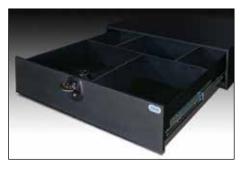

# **Security Drawers**

### **TufBox Locking Drawer Systems**

These systems provide a way to safely secure guns, store equipment and organize belongings. Manufactured with heavy-duty steel, the TufBox<sup>™</sup> is built to withstand the everyday demands that are expected of all Tufloc<sup>®</sup> products.

Half-width TufBox with combination and key override