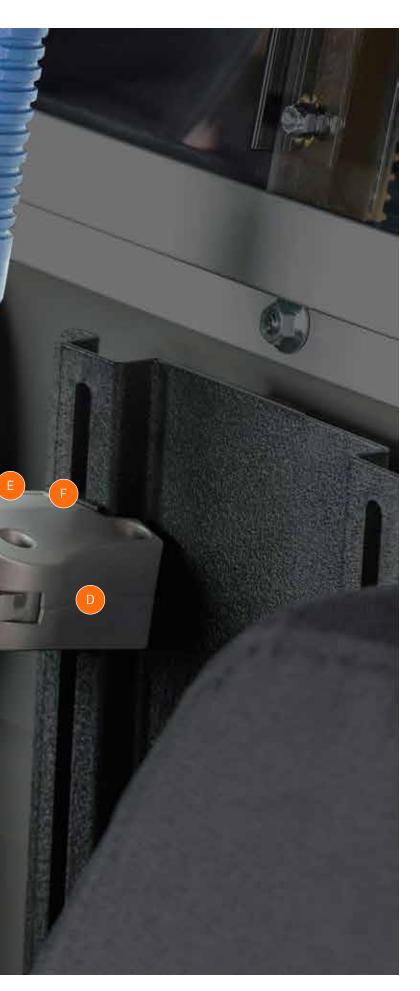

# For law enforcement vehicles.

Only the X-Lock gives officers quick, easy, one-handed access to guns – when they are needed fast. The innovative, patented design features locking arms that automatically adjust to a tight, more secure fit when the gun is pressed into place.\*

- A. Stainless steel, spring-action, locking arms allow for one-handed removal of gun.
- B. Padding protects guns and prevents rattling.
- **C.** Self-adjusting arms ratchet to tightly secure most guns.
- **D.** The lock can be opened with an electronic timer or with a key.
- E. Lock can be adjusted along the back plate to custom-fit each make/model of gun.
- F. Quick installation! Can be mounted with little or no drilling.