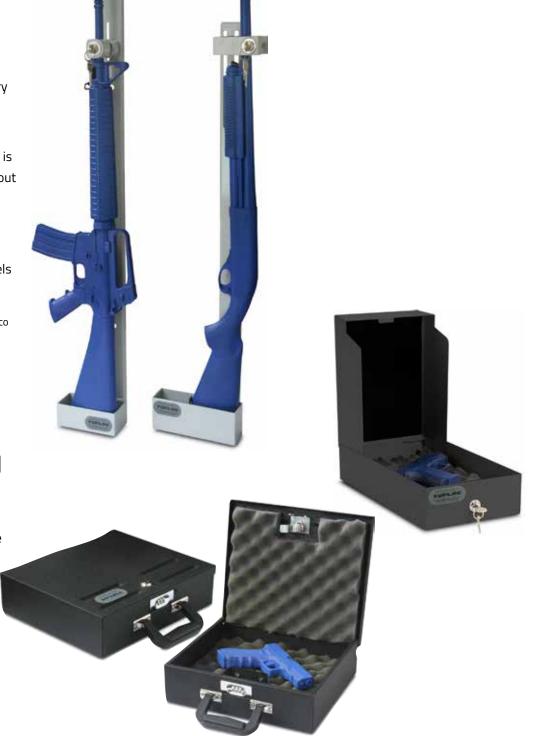

**Two Gun Vertical Mount** Also avaiable with the Standard Lock Heads

Single Gun Vertical Mount Also avaiable with the Standard Lock Heads

Tufloc racks are available for all gun types.

### **Quad Rack** Four Guns, One Rack

Secured with Tufloc® proprietary locking systems featuring Medeco<sup>®</sup> cylinders, Quad Rack and Single Rack units provide central and visible access to your guns. These racks are constructed of heavy-gauge, powder-coated steel and are designed to fit the exact gun make and model.

**Quad Rack for Handguns** 

**Quad Rack** 

Universal

Handgun

**12 Slot Storage Rack** Shown with handgun pockets and storage box

### Custom, Interchangeable Pockets for a Wide Variety of Guns

Additional models available. Contact factory for gun pockets not listed below.

Standard Long Guns

Handguns

Storage Box 4-slot

**Storage Box** 2-slot

# **Single Gun Rack**

• Custom racks for a wide variety of guns

이 비행 이 지방 것 같이.

- Secured with the Tufloc proprietary lock system featuring Medeco® cylinders
- Once locked into position, the gun is nearly impossible to remove without rendering it useless
- Constructed of heavy-gauge, powder-coated steel (aluminum, stainless and non-magnetic models are also available)

### **Briefcase Boxes and** Wall Boxes

- Safely and conveniently store handguns, valuables and evidence
- Fully padded interiors protect contents
- Available with combination lock or key lock
- Constructed of heavy-gauge, powder-coated steel