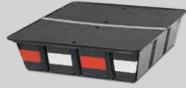

### **TufBox Storage Bin**

Constructed of high-density plastic, the organizer is designed to fit under the TufBox Drawer but can also be used as a stand-alone organizer in the rear of SUVs and cruisers.

Shown with optional clear hinged cover

Optional black hinged cover

Dividers Included (additional available)

**Drawer Dividers** Divider kits make it easy to customize the TufBox interior to fit your needs.