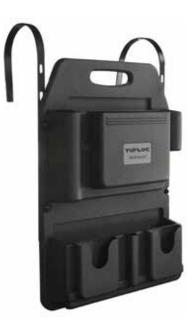

# Seat Organizers

### **Molded Plastic Seat Organizer**

Store forms, clipboards, maps, flashlights, handcuffs and other equipment for fast, easy access.

- Multiple compartments to store equipment
- High strength, rigid, polyethylene material
- Belongings stay in place, even at high speeds
- Adjustable brackets fit any seat
- Built-in handle makes it easy to take in and out of vehicle

21-1/2" H x 15" W x 4" D