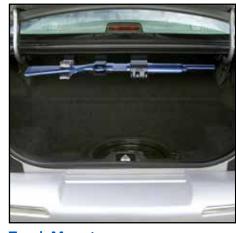

# **Standard Vehicle Racks**

이 비행 이 지정 이 가장

Small Lock Head

**Roll Bar Mount** 

**Screen Mount** 

**Trunk Mount** Can be mounted in multiple locations in the trunk

Floor Mount