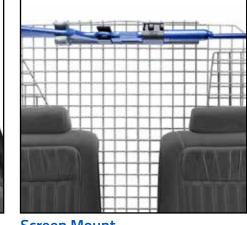

# **Standard Vehicle Racks**

이 비행 이 지정 이 가장

Small Lock Head

**Roll Bar Mount** 

**Screen Mount** 

**Trunk Mount** Can be mounted in multiple locations in the trunk

Floor Mount