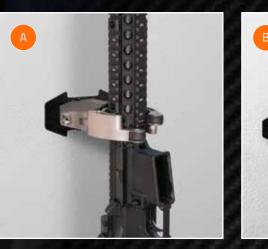

# For law enforcement vehicles.

Only the X-Lock gives officers quick, easy, one-handed access to guns – when they are needed fast. The innovative, patented design features locking arms that automatically adjust to a tight, more secure fit when the gun is pressed into place.\*

- A. Stainless steel, spring-action, locking arms allow for one-handed removal of gun.
- B. Padding protects guns and prevents rattling.
- **C.** Self-adjusting arms ratchet to tightly secure most guns.
- **D.** The lock can be opened with an electronic timer or with a key.
- E. Lock can be adjusted along the back plate to custom-fit each make/model of gun.
- F. Quick installation! Can be mounted with little or no drilling.