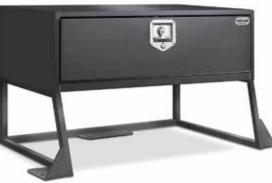

### **TufBox Locking Drawer Systems**

These systems provide a way to safely secure guns, store equipment and organize belongings. Manufactured with heavy-duty steel, the TufBox<sup>™</sup> is built to withstand the everyday demands that are expected of all Tufloc<sup>®</sup> products.

## The Mini TufBox **Stores Handguns** and Other Valuables.

This locking unit mounts under the seat or in the trunk of vehicles. It can also be used in homes and can be mounted under desks.

Tufloc Locking Drawer Systems are available for all SUV's and cruisers.

#### **TufBox Bases**

When additional clearance is needed, or access to the spare tire is necessary, Tufloc offers fixed and adjustable height bases.

Fixed height base

Combination with Key Override

Motion-Activated Interior LED Light