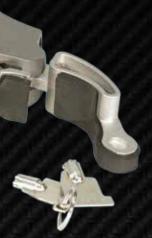

- A. Stainless steel, spring-action, locking arms allow for one-handed removal of gun.
- B. Padding protects guns and prevents rattling.
- **C.** Self-adjusting arms ratchet to tightly secure most guns.
- **D.** The lock can be opened with an electronic timer or with a key.
- E. Lock can be adjusted along the back plate to custom-fit each make/model of gun.
- F. Quick installation! Can be mounted with little or no drilling.