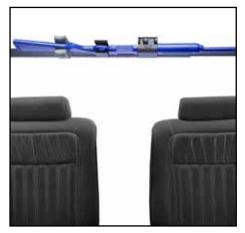

# For law enforcement vehicles.

Only the X-Lock gives officers quick, easy, one-handed access to guns – when they are needed fast. The innovative, patented design features locking arms that automatically adjust to a tight, more secure fit when the gun is pressed into place.\*

- A. Stainless steel, spring-action, locking arms allow for one-handed removal of gun.
- B. Padding protects guns and prevents rattling.
- **C.** Self-adjusting arms ratchet to tightly secure most guns.
- **D.** The lock can be opened with an electronic timer or with a key.
- E. Lock can be adjusted along the back plate to custom-fit each make/model of gun.
- F. Quick installation! Can be mounted with little or no drilling.