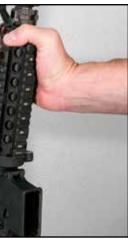

# For law enforcement vehicles.

Only the X-Lock gives officers quick, easy, one-handed access to guns – when they are needed fast. The innovative, patented design features locking arms that automatically adjust to a tight, more secure fit when the gun is pressed into place.\*

- A. Stainless steel, spring-action, locking arms allow for one-handed removal of gun.
- B. Padding protects guns and prevents rattling.
- **C.** Self-adjusting arms ratchet to tightly secure most guns.
- **D.** The lock can be opened with an electronic timer or with a key.
- E. Lock can be adjusted along the back plate to custom-fit each make/model of gun.
- F. Quick installation! Can be mounted with little or no drilling.