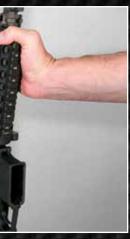

# For law enforcement vehicles.

Only the X-Lock gives officers quick, easy, one-handed access to guns – when they are needed fast. The innovative, patented design features locking arms that automatically adjust to a tight, more secure fit when the gun is pressed into place.\*

- A. Stainless steel, spring-action, locking arms allow for one-handed removal of gun.
- B. Padding protects guns and prevents rattling.
- **C.** Self-adjusting arms ratchet to tightly secure most guns.
- **D.** The lock can be opened with an electronic timer or with a key.
- E. Lock can be adjusted along the back plate to custom-fit each make/model of gun.
- F. Quick installation! Can be mounted with little or no drilling.