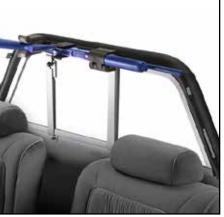

# X-Lock Vehicle Racks

Tufloc<sup>®</sup> offers the widest range of Vehicle Gun Racks available. For maximum safety and security, each rack is designed for the exact make/model of gun; we do not sell a "one-size-fits-all" gun rack. The highstrength steel racks are powder-coated and are padded for gun protection and rattle-free performance.

Featuring Tufloc's standard gun locks and the new X-LOCK - The dual-release lock securely holds the gun in place. The gun can instantly be accessed using the electronic delay timer or with the use of a key.

**Two Gun Vertical Mount** Also avaiable with the Standard Lock Heads

Single Gun Vertical Mount Also avaiable with the Standard Lock Heads

Tufloc racks are available for all gun types.