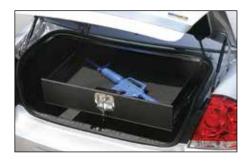

## The Mini TufBox **Stores Handguns** and Other Valuables.

This locking unit mounts under the seat or in the trunk of vehicles. It can also be used in homes and can be mounted under desks.

Tufloc Locking Drawer Systems are available for all SUV's and cruisers.