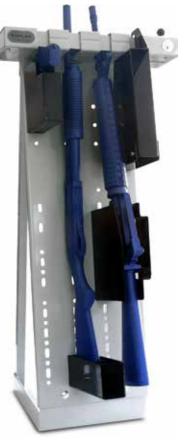

# **Single Gun Rack**

• Custom racks for a wide variety of guns

이 비행 이 지방 것 같이.

- Secured with the Tufloc proprietary lock system featuring Medeco® cylinders
- Once locked into position, the gun is nearly impossible to remove without rendering it useless
- Constructed of heavy-gauge, powder-coated steel (aluminum, stainless and non-magnetic models are also available)