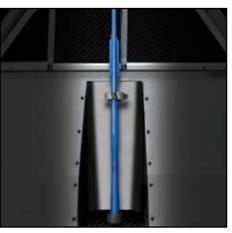

# For law enforcement vehicles.

Only the X-Lock gives officers quick, easy, one-handed access to guns – when they are needed fast. The innovative, patented design features locking arms that automatically adjust to a tight, more secure fit when the gun is pressed into place.\*

- A. Stainless steel, spring-action, locking arms allow for one-handed removal of gun.
- B. Padding protects guns and prevents rattling.
- **C.** Self-adjusting arms ratchet to tightly secure most guns.
- **D.** The lock can be opened with an electronic timer or with a key.
- E. Lock can be adjusted along the back plate to custom-fit each make/model of gun.
- F. Quick installation! Can be mounted with little or no drilling.

NEW X-Lock gun racks for your home. See pages 16-19 for information on this revolutionary wall-mounted gun rack that keeps guns secure, on display and ready for quick access.

\*As compared to a standard lockhead.