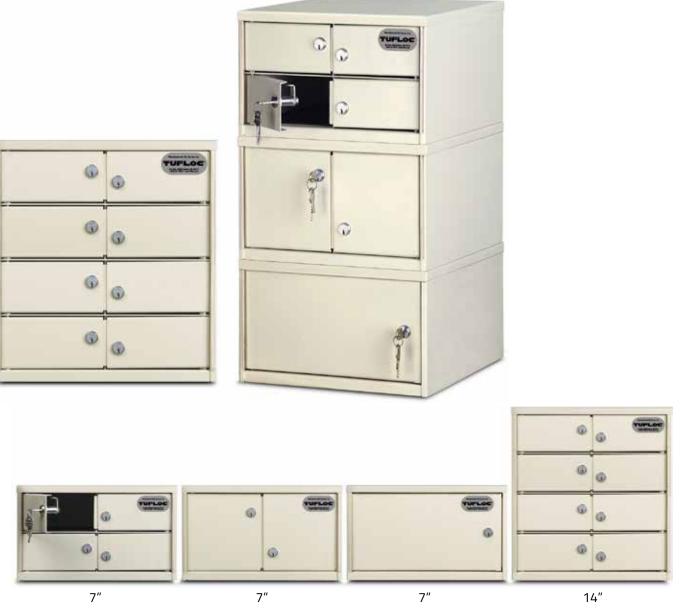

# Lockers

# Lockers and Lockboxes

ModuBox<sup>®</sup> Lockers and Lockboxes safely secure evidence, property and guns. The units are manufactured from heavy-gauge, welded steel and feature Medeco® high-security cylinders for added protection. Each unit is finished with a

#### Important Features:

- Lockers are approximately 18" deep and 15-1/4" wide
- Lockboxes are 14" deep and 14" wide
- Modules can be stacked in many configurations (see photos for examples)
- Each unit has fully padded interior shelves
- Free-standing, in-wall or on-desk mounting options

# Lockboxes

이 비행 이 가장 이 가장 이 !

#### Options:

- Medeco<sup>®</sup> cylinders can be: keyed alike, differently or master keyed
- Key drops can be incorporated into any model
- Can be individually numbered
- Pass-through lockers are also available on certain models
- Custom designs and colors can be special ordered